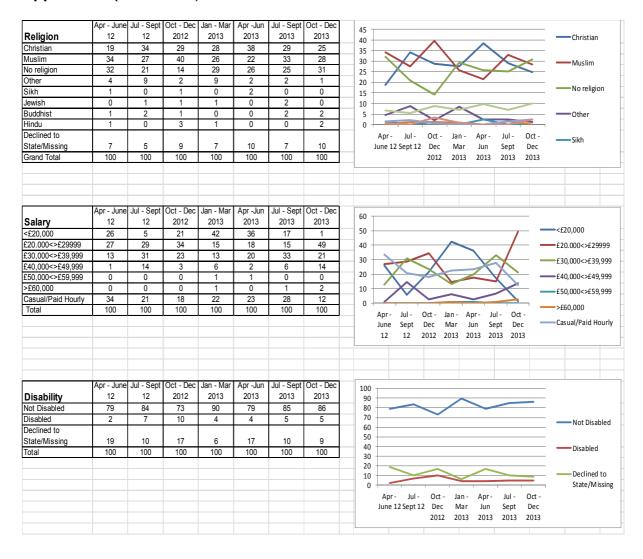

#### 1. **SUMMARY**

- 1.1 This is a standing report, provided on a regular basis to HR Committee to report quarterly new starters' information.
- 1.2 This report provides employment information on new starters for 2013/14 Quarter 2 (July September 2013) and Quarter 3 (October December 2013)(Appendices 1a and 1b).
- 1.3 The report provides the equalities breakdown for Quarters 2 and 3 of 2013/14. (Appendices 2a and 2b). Information in respect of equalities strands of new starters has been provided in past reports and is reproduced here for information. (Appendices 5 8). Additionally, to enable longer term trends in recruitment to be identified the equalities information for the period June 2012 December 2013 is given in graphic form (Appendix 9).
- 1.4 HR Committee further requested data relating to the number and percentage of new starters who are residents of the Borough. This is included, with equalities breakdowns for Quarter 3 and Quarter 4 (Appendices3a and 3b).
- 1.5 Information relating to interns/trainees and apprentices is also included.(Appendix4a and 4b). There were no graduates recruited during Quarter 2 or Quarter 3, no interns or trainees recruited during Quarter 2 and no apprentices recruited during Quarter 3.
- 1.6 Please note that all information provided only includes staff directly employed by the Council; the information does not include agency workers and information relating to trainees/interns is not included in Appendices 1-3 and 9.

Appendix9 - New starters, trends by percentage, April 2012 – December 2013