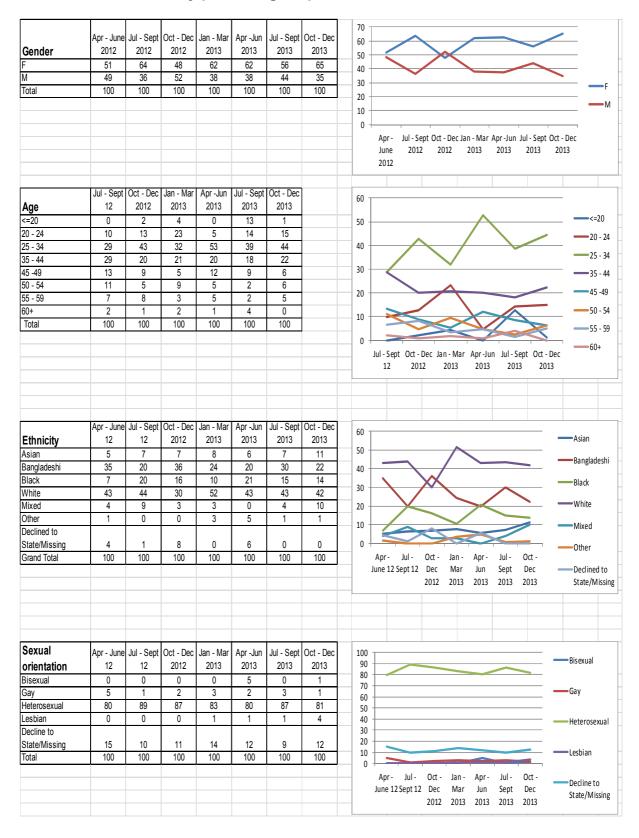

#### 1. **SUMMARY**

- 1.1 This is a standing report, provided on a regular basis to HR Committee to report quarterly new starters' information.
- 1.2 This report provides employment information on new starters for 2013/14 Quarter 2 (July September 2013) and Quarter 3 (October December 2013)(Appendices 1a and 1b).
- 1.3 The report provides the equalities breakdown for Quarters 2 and 3 of 2013/14. (Appendices 2a and 2b). Information in respect of equalities strands of new starters has been provided in past reports and is reproduced here for information. (Appendices 5 8). Additionally, to enable longer term trends in recruitment to be identified the equalities information for the period June 2012 December 2013 is given in graphic form (Appendix 9).
- 1.4 HR Committee further requested data relating to the number and percentage of new starters who are residents of the Borough. This is included, with equalities breakdowns for Quarter 3 and Quarter 4 (Appendices3a and 3b).
- 1.5 Information relating to interns/trainees and apprentices is also included.(Appendix4a and 4b). There were no graduates recruited during Quarter 2 or Quarter 3, no interns or trainees recruited during Quarter 2 and no apprentices recruited during Quarter 3.
- 1.6 Please note that all information provided only includes staff directly employed by the Council; the information does not include agency workers and information relating to trainees/interns is not included in Appendices 1-3 and 9.

Appendix9 - New starters, trends by percentage, April 2012 – December 2013